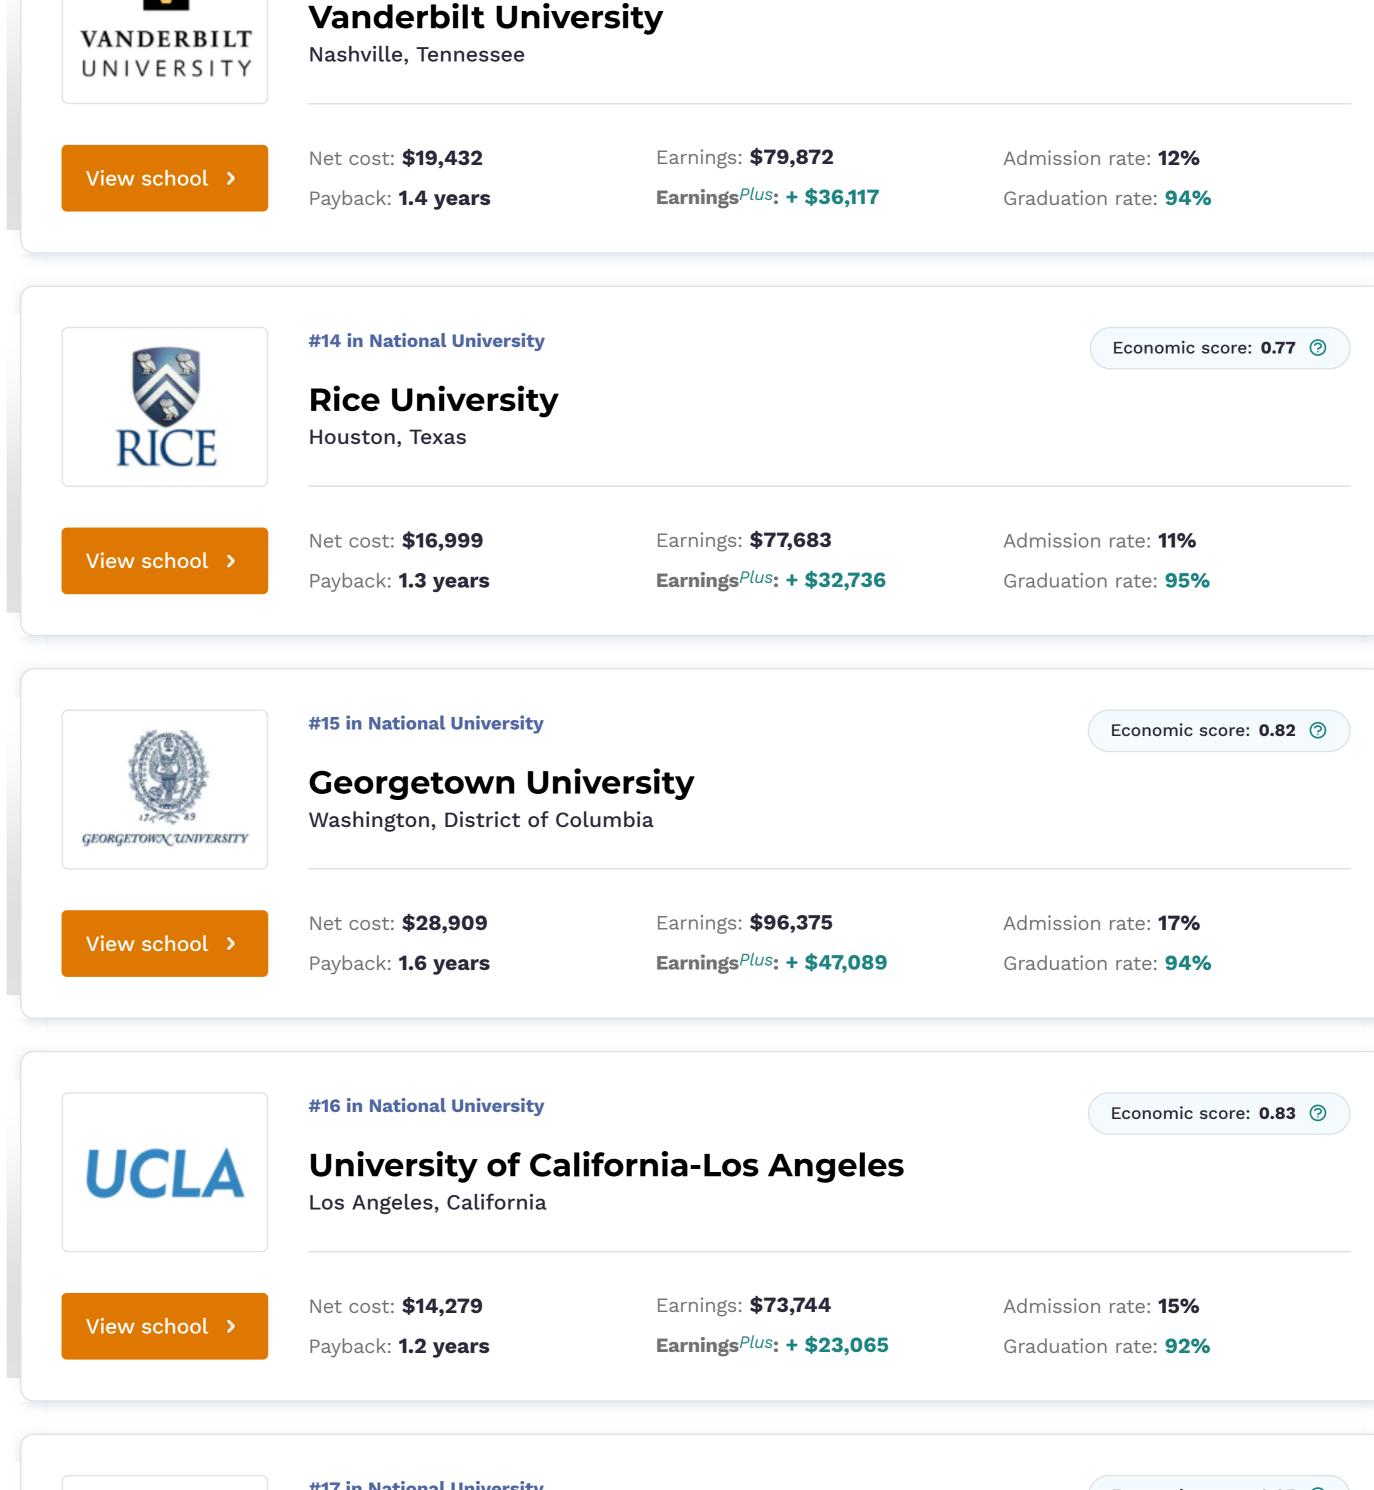

Interested in how we calculate our rankings? Read our methodology.

**Best national universities** 

| UC San Diego                                                                                                                                                                                                                                                                                                                                                                                                                                                                                                                                                                                                                                                                                                                                                                                                                                                                                                                                                                                                                                                                                                                                                                                                                                                                                                                                                                                                                                                                                                                                                                                                                                                                                                                                                                                                                                                                                                                                                                                                                                                                                                                   | #17 in National University  University of Cal  La Jolla, California                                  | ifornia-San Diego                                                      | Economic score: 0.85 ②                                 |
|--------------------------------------------------------------------------------------------------------------------------------------------------------------------------------------------------------------------------------------------------------------------------------------------------------------------------------------------------------------------------------------------------------------------------------------------------------------------------------------------------------------------------------------------------------------------------------------------------------------------------------------------------------------------------------------------------------------------------------------------------------------------------------------------------------------------------------------------------------------------------------------------------------------------------------------------------------------------------------------------------------------------------------------------------------------------------------------------------------------------------------------------------------------------------------------------------------------------------------------------------------------------------------------------------------------------------------------------------------------------------------------------------------------------------------------------------------------------------------------------------------------------------------------------------------------------------------------------------------------------------------------------------------------------------------------------------------------------------------------------------------------------------------------------------------------------------------------------------------------------------------------------------------------------------------------------------------------------------------------------------------------------------------------------------------------------------------------------------------------------------------|------------------------------------------------------------------------------------------------------|------------------------------------------------------------------------|--------------------------------------------------------|
| View school >                                                                                                                                                                                                                                                                                                                                                                                                                                                                                                                                                                                                                                                                                                                                                                                                                                                                                                                                                                                                                                                                                                                                                                                                                                                                                                                                                                                                                                                                                                                                                                                                                                                                                                                                                                                                                                                                                                                                                                                                                                                                                                                  | Net cost: <b>\$14,232</b> Payback: <b>1.3 years</b>                                                  | Earnings: <b>\$74,771 Earnings</b> <sup>Plus</sup> : <b>+ \$24,092</b> | Admission rate: <b>37%</b> Graduation rate: <b>89%</b> |
| LUX CAROLLAND CONTROLLAND CONT | #18 in National University  University of North Carolina at Chapel Hill  Chapel Hill, North Carolina |                                                                        |                                                        |
| View school >                                                                                                                                                                                                                                                                                                                                                                                                                                                                                                                                                                                                                                                                                                                                                                                                                                                                                                                                                                                                                                                                                                                                                                                                                                                                                                                                                                                                                                                                                                                                                                                                                                                                                                                                                                                                                                                                                                                                                                                                                                                                                                                  | Net cost: <b>\$12,352</b> Payback: <b>1.3 years</b>                                                  | Earnings: <b>\$61,915 Earnings</b> <sup>Plus</sup> : <b>+ \$19,844</b> | Admission rate: <b>26%</b> Graduation rate: <b>90%</b> |
|                                                                                                                                                                                                                                                                                                                                                                                                                                                                                                                                                                                                                                                                                                                                                                                                                                                                                                                                                                                                                                                                                                                                                                                                                                                                                                                                                                                                                                                                                                                                                                                                                                                                                                                                                                                                                                                                                                                                                                                                                                                                                                                                | #19 in National University                                                                           |                                                                        | Economic score: 0.88                                   |

| View school > | Net cost: <b>\$13,297</b> Payback: <b>1.3 years</b>                    | Earnings: <b>\$68,925 Earnings</b> <sup>Plus</sup> : + <b>\$23,966</b> | Admission rate: <b>56%</b> Graduation rate: <b>84%</b> |
|---------------|------------------------------------------------------------------------|------------------------------------------------------------------------|--------------------------------------------------------|
| WE RI         | #20 in National University  Harvard University  Cambridge, Massachuset | •                                                                      | Economic score: 0.89 ②                                 |
| View school > | Net cost: <b>\$15,386</b>                                              | Earnings: <b>\$84,918</b>                                              | Admission rate: <b>6%</b>                              |
| VIEW SCHOOL / | Payback: <b>1.1 years</b>                                              | <b>Earnings</b> <i>Plus</i> : + \$17,160                               | Graduation rate: 98%                                   |