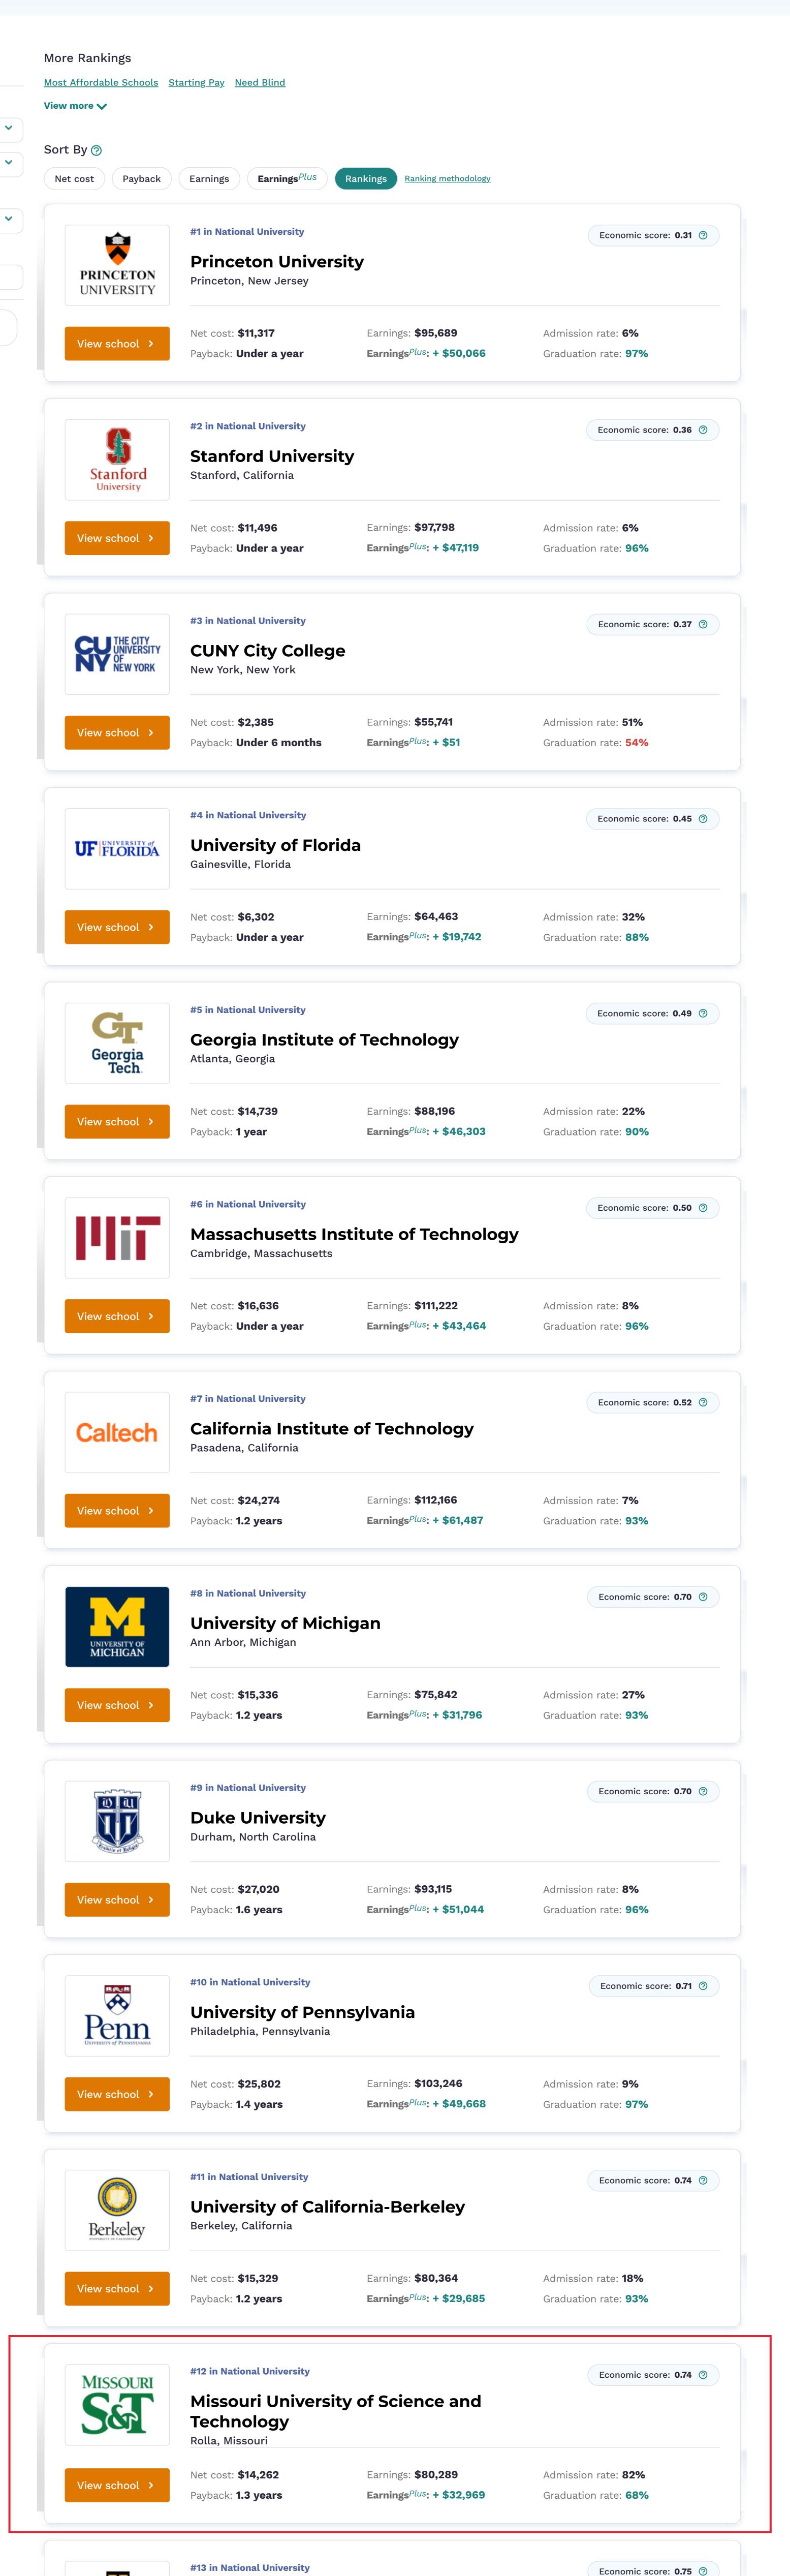

Interested in how we calculate our rankings? Read our methodology.

**Best national universities** 

| UC San Diego                                                                                                                                                                                                                                                                                                                                                                                                                                                                                                                                                                                                                                                                                                                                                                                                                                                                                                                                                                                                                                                                                                                                                                                                                                                                                                                                                                                                                                                                                                                                                                                                                                                                                                                                                                                                                                                                                                                                                                                                                                                                                                                   | #17 in National University  University of Cal  La Jolla, California                                  | ifornia-San Diego                                                      | Economic score: 0.85 ②                                 |
|--------------------------------------------------------------------------------------------------------------------------------------------------------------------------------------------------------------------------------------------------------------------------------------------------------------------------------------------------------------------------------------------------------------------------------------------------------------------------------------------------------------------------------------------------------------------------------------------------------------------------------------------------------------------------------------------------------------------------------------------------------------------------------------------------------------------------------------------------------------------------------------------------------------------------------------------------------------------------------------------------------------------------------------------------------------------------------------------------------------------------------------------------------------------------------------------------------------------------------------------------------------------------------------------------------------------------------------------------------------------------------------------------------------------------------------------------------------------------------------------------------------------------------------------------------------------------------------------------------------------------------------------------------------------------------------------------------------------------------------------------------------------------------------------------------------------------------------------------------------------------------------------------------------------------------------------------------------------------------------------------------------------------------------------------------------------------------------------------------------------------------|------------------------------------------------------------------------------------------------------|------------------------------------------------------------------------|--------------------------------------------------------|
| View school >                                                                                                                                                                                                                                                                                                                                                                                                                                                                                                                                                                                                                                                                                                                                                                                                                                                                                                                                                                                                                                                                                                                                                                                                                                                                                                                                                                                                                                                                                                                                                                                                                                                                                                                                                                                                                                                                                                                                                                                                                                                                                                                  | Net cost: <b>\$14,232</b> Payback: <b>1.3 years</b>                                                  | Earnings: <b>\$74,771 Earnings</b> <sup>Plus</sup> : <b>+ \$24,092</b> | Admission rate: <b>37%</b> Graduation rate: <b>89%</b> |
| LUX CAROLLAND CONTROLLAND CONT | #18 in National University  University of North Carolina at Chapel Hill  Chapel Hill, North Carolina |                                                                        |                                                        |
| View school >                                                                                                                                                                                                                                                                                                                                                                                                                                                                                                                                                                                                                                                                                                                                                                                                                                                                                                                                                                                                                                                                                                                                                                                                                                                                                                                                                                                                                                                                                                                                                                                                                                                                                                                                                                                                                                                                                                                                                                                                                                                                                                                  | Net cost: <b>\$12,352</b> Payback: <b>1.3 years</b>                                                  | Earnings: <b>\$61,915 Earnings</b> <sup>Plus</sup> : <b>+ \$19,844</b> | Admission rate: <b>26%</b> Graduation rate: <b>90%</b> |
|                                                                                                                                                                                                                                                                                                                                                                                                                                                                                                                                                                                                                                                                                                                                                                                                                                                                                                                                                                                                                                                                                                                                                                                                                                                                                                                                                                                                                                                                                                                                                                                                                                                                                                                                                                                                                                                                                                                                                                                                                                                                                                                                | #19 in National University                                                                           |                                                                        | Economic score: 0.88                                   |